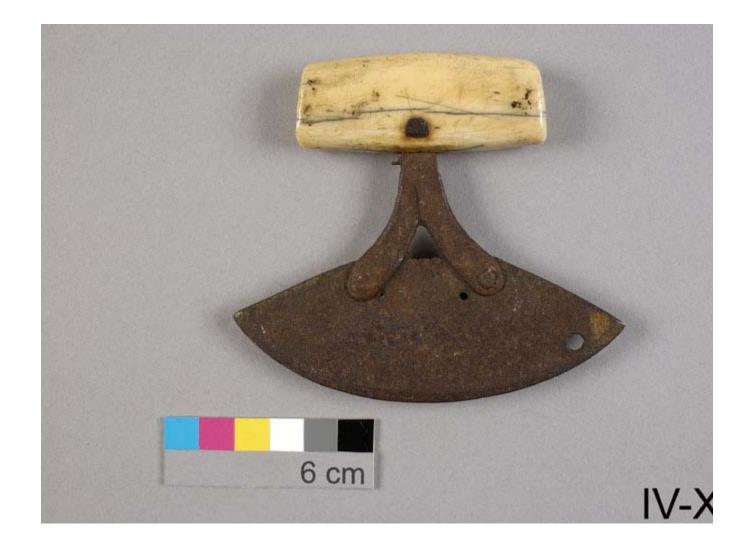

## **New Search**

**ulu** CD2005-0334 D2005-06551

Artifact Number IV-X-589
Current Cultural Affiliations Inuit
All Affiliations Eskimo Inuit

Category10: unclassifiable artifactsSub-categoryJ060: multiple use artifacts

Place of Origin Country - Canada, Province - Northwest Territories

Place of Use Country - no entry

**Measurements** Length 9.5 cm, Width 10.6 cm, Thickness 1.5 cm

**Earliest Possible Date** 1903/01/01 **Latest Possible Date** 1904/12/31

Caption

**Additional Information** 

Multimedia

CD2005-0334 D2005-06552