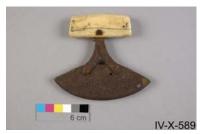

## **New Search**

**ulu** CD2005-0334 D2005-06551

Artifact Number IV-X-589
Current Cultural Affiliations Inuit
All Affiliations Eskimo Inuit

Category10: unclassifiable artifactsSub-categoryJ060: multiple use artifacts

Place of Origin Country - Canada, Province - Northwest Territories

Place of Use Country - no entry

**Measurements** Length 9.5 cm, Width 10.6 cm, Thickness 1.5 cm

**Earliest Possible Date** 1903/01/01 **Latest Possible Date** 1904/12/31